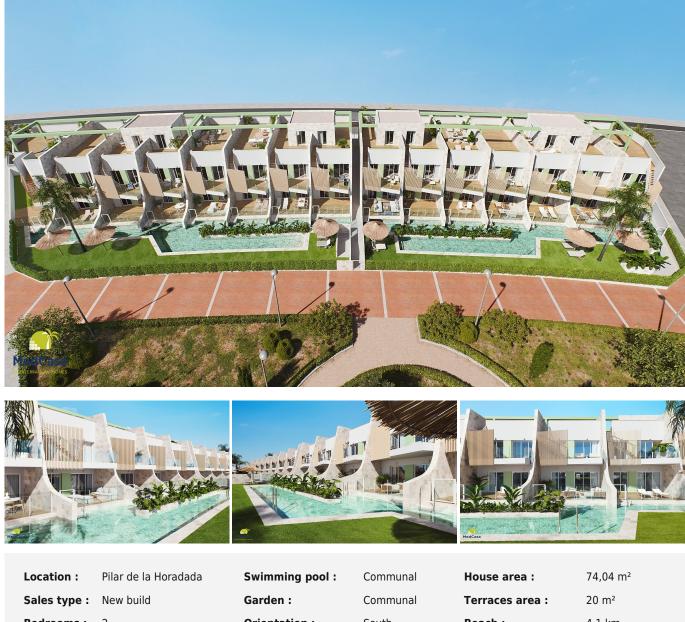

## Exclusive 30 Bungalows with communal pool and parking Ref: CBS-824

| <br>ientation :<br>ews :              | South                                    | Beach :                                                    | 4,1 km |
|---------------------------------------|------------------------------------------|------------------------------------------------------------|--------|
| Fitted wardrobes<br>Interior lighting | N/A ~~~~~~~~~~~~~~~~~~~~~~~~~~~~~~~~~~~~ | <ul> <li>White goods</li> <li>Exterior lighting</li> </ul> |        |

This beautiful small modern private new building complex with only 30 bungalow apartments consists of ground floor apartments with a terrace and penthouse apartments with a large XXL roof terrace. There are two long communal pools for swimming and the ground floor apartments have direct access to the pool from each terrace. All properties with 2-3 bedrooms, 2 bathrooms (1 en-suite), living/dining area with modern kitchen, large terraces on the ground floor or the penthouses with roof terrace between approx. 50-83 m2. These new build apartments have...