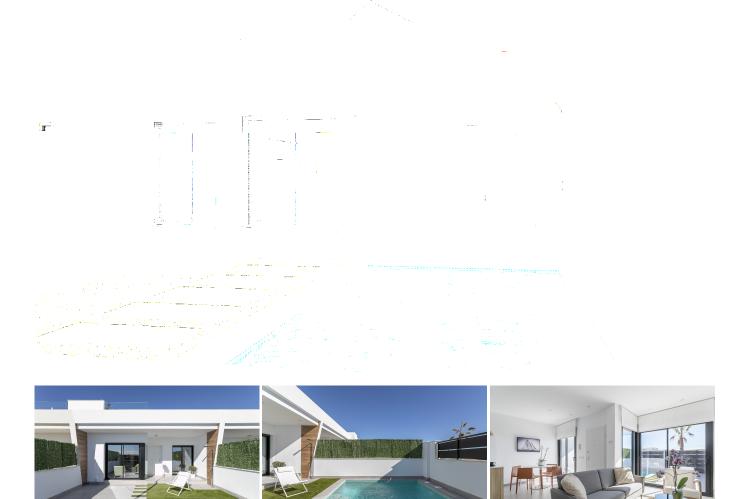

Ref: MM-675

## Townhouses with private pool and large roof terrace close to golf and all services

Sold

| Location :<br>Sales type :<br>Bedrooms :<br>Bathrooms                                | 3 | Swimming pool :<br>Garden :<br>Orientation :<br>Views :                                    | Private<br>Private<br>East<br>N/A | House area :<br>Plot area :<br>Beach :                                                                   | 84 m²<br>183,39 m²<br>2,5 km |
|--------------------------------------------------------------------------------------|---|--------------------------------------------------------------------------------------------|-----------------------------------|----------------------------------------------------------------------------------------------------------|------------------------------|
| <ul> <li>Parcially furnished</li> <li>Roof terrace</li> <li>Dressing room</li> </ul> |   | <ul> <li>Fitted wardrobes</li> <li>Landscaped garden</li> <li>Interior lighting</li> </ul> |                                   | <ul> <li>White goods</li> <li>Pre-installation of air conditioning</li> <li>Exterior lighting</li> </ul> |                              |